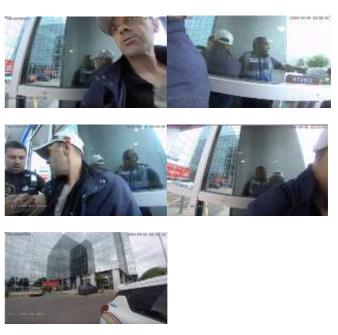

# **Report Type: Crime/ Recovery** Commentary 07.06.2024 18:34:56 Locations Acorn Retail Park Type Suspicious Behaviour **Details** whilst sitting outside M/S a silver fiesta pulled into a disabled space X1 IC1 male bald head with facial hair this male then lent out of the driver's window and appeared to take a picture of the manor Royal car possible myself as I was inside, the ic2 male just remained in the car neither of them got out which was odd and left after taking the picture, as the driver then drove off he nodded his head to me!! the car is a silver fiesta reg number GL56XYC. 07.06.2024 19:06:55 Locations County Oak Retail Park Type Crime **Details** follow on from the suspicious behaviour car at M/S GL56XYC this car was at TKMax attempting to steal clothes items, they had definitely taken pictures of the manor Royal car as they then attempted to steal thinking I was out the way as I pulled in to county oak they seen me and drove off in a hurry all items have been retrieved they turned left at the lights and cut up other drivers as they was in the right hand lane this was

to get away from me as I was taking pics of them also

body cam footage partial.

|                         | Report Type: Anti-Social Driving |
|-------------------------|----------------------------------|
| Commentary              |                                  |
| 08.06.2024 17:39:00     |                                  |
| Signs of wheel spinning |                                  |
|                         |                                  |
|                         |                                  |