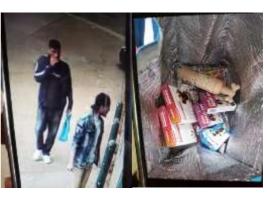

## **County Oak Retail Park**

Called to pets at home as they had X2 males in store. 1 of the males was stealing pet meds and putting them in a bag for life which was lined, pets at home gave me the location and I stopped the one that had the bag, the other male did buy as a distraction I retrieved all the stolen items to the value of £85.

|                                                                                                                                  | Report Type: Crime                                                                                              |
|----------------------------------------------------------------------------------------------------------------------------------|-----------------------------------------------------------------------------------------------------------------|
| Commentary                                                                                                                       |                                                                                                                 |
| 06.06.2024 18:04:30                                                                                                              | 0=05-2024 17 36-2024 17 26 39                                                                                   |
| County Oak Retail Park                                                                                                           | The second se |
| 17:26 X2 males entered Currys and stole a lap top to the value of £350 images not that clear made aware 30 mins after the crime. |                                                                                                                 |
|                                                                                                                                  |                                                                                                                 |