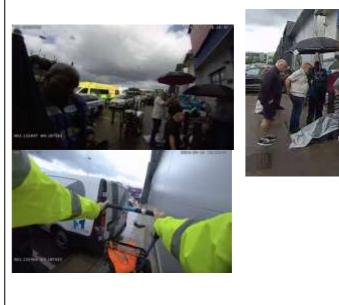

#### **County Oak Retail Park**

Received a call on the radio to attend B&M, regards to the welfare of an elderly IC1 female that collapsed on the floor. Upon our arrival, there were already people onsite dealing with the situation. So we then spoke with the B&M security, who called us, but didn't know much about what was going on. At this time the ambulance had already been called. We continued to assist the elderly lady by holding an umbrella over her to stop her getting wet because it was raining heavily. We also located an evac chair so she could sit down. But shortly after the ambulance arrived and took charge of the situation. Once the situation was under control, we then stood down and resumed back to normality, Without any further issues.