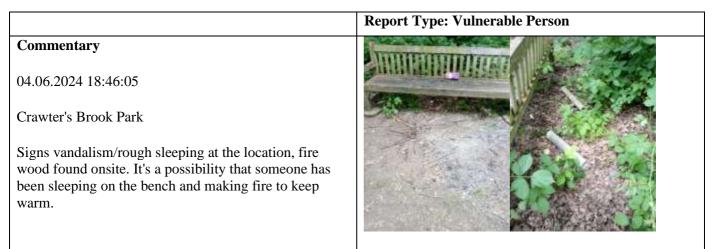

|                                                     | Report Type: Graffiti |
|-----------------------------------------------------|-----------------------|
| Commentary                                          |                       |
| 02.06.2024 16:58:04                                 |                       |
| Crawter's Brook Park                                |                       |
| Graffiti was found in places at the above location. |                       |

|                                                                | Report Type: Intel Graffiti |
|----------------------------------------------------------------|-----------------------------|
| Commentary                                                     |                             |
| . 05.06.2024 10:41:15                                          |                             |
| Crawter's Brook Park / Next                                    | SS A                        |
| This signature graffiti has been found in more than one        |                             |
| places, around Manor Royal. This includes the above            |                             |
| location. (Next) toilet retail park. Spoke with staff at the   |                             |
| (premier Inn) Fleming way, who have seen that same             |                             |
| graffiti in the hotel toilets, staff reckon that it could be a |                             |
| drug gang leaving their mark around the area.                  |                             |